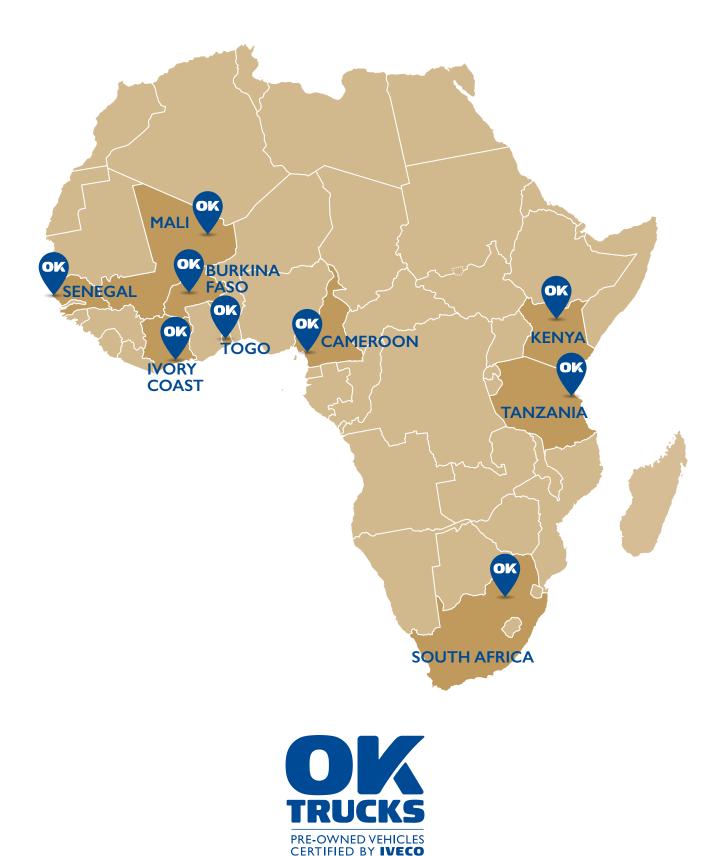

STRALIS**

- Stralis 4x2
- 2012 production year
- Engine: Cursor 10; 460 hp • Mileage < 500,000 km
- Lock differential system

#### FILTERS

Air filter Fuel pre-filter

#### REINFORCED **BODYWORK**

Steel front bumper **Reinforced steps** Headlight protection grid **Radiator protection** 

New tyres (option)

### **CHECK UP & PREPARATION IN OUR EUROPEAN OKTRUCKS CENTRES**

• Deactivation of the AdBlue® system

New batteries

**Tailor-made configuration: PTO option, ADR for fuel and gas transportation** Prepared for Africa: deactivation of the AdBlue<sup>®</sup> system Maximum reliability thanks to our IVECO Cursor engine with injection pump Low fuel consumption and excellent performance Service centres in main African countries



## FIND YOUR NEAREST OK TRUCKS CENTRE ALL AROUND AFRICA.