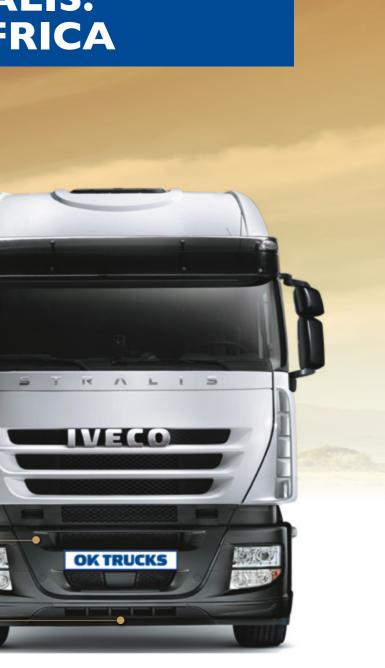

#### YOUR TAILOR-MADE **IVECO STRALIS**

- Stralis 4x2
- 2012 production year
- Engine: Cursor 10; 460 hp • Mileage < 500,000 km
- Lock differential system

#### REINFORCED **BODYWORK**

Steel front bumper **Reinforced steps** Headlight protection grid **Radiator protection** 

New tyres (option)